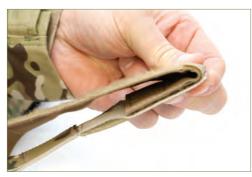

Fold shoulder strap and quick-release tab back over itself.

4 Pull quick-release toggle through opening in shoulder strap as shown to complete front carrier quick-release assembly.

5 Attach e-doff shoulder cover to rear carrier left shoulder strap by mating loop tab of e-doff shoulder cover to bottom edge of rear left shoulder strap hook panel.