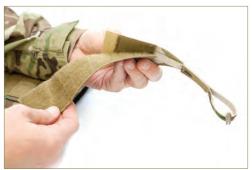

Fold shoulder strap and quick-release tab back over itself.

4 Pull quick-release toggle through opening in shoulder strap as shown to complete front carrier quick-release assembly.

5 Attach e-doff shoulder cover to rear carrier left shoulder strap by mating loop tab of e-doff shoulder cover to bottom edge of rear left shoulder strap hook panel.