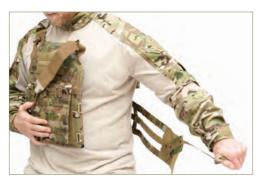

Close e-doff shoulder cover as shown.



Mate cummerbund quick-release tab diagonally on the back side (hook portion) of cummerbund as shown. The toggle end of the quick-release tab should lay towards the top corner of the cummerbund.



Fold toggle end of cummerbund quick-release tab over the corner of the cummerbund and attach to the front loop panel.



12 Completed assembly of cummerbund quick-release tab shown. The cummerbund and quick-release tab will be placed under JPC™ front carrier flap as shown.

## **EMERGENCY DOFFING PROCEDURE**



To release shoulder, pull on shoulder quick-release tab. Shoulder strap will be pulled through opening in shoulder strap.



2 To release cummerbund, pull on cummerbund quick-release tab.
Cummerbund will pull out from under front carrier flap.



JPC<sup>™</sup> shown after emergency doffing procedure.