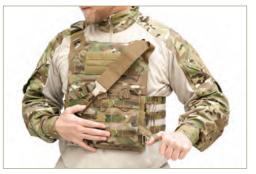

## **EMERGENCY DOFFING PROCEDURE**

To release shoulder, pull on shoulder quick-release tab. Shoulder strap will be pulled through opening in shoulder strap.

2 To release cummerbund, pull on cummerbund quick-release tab.
Cummerbund will pull out from under front carrier flap.