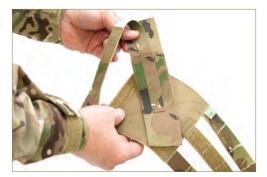

Close e-doff shoulder cover as shown.

Mate cummerbund quick-release tab diagonally on the back side (hook portion) of cummerbund as shown. The toggle end of the quick-release tab should lay towards the top corner of the cummerbund.

6 Correct mating of e-doff shoulder cover and rear carrier left shoulder strap shown.

Place front carrier quick-release assembly onto rear carrier e-doff shoulder cover as shown.

Correct placement of front and rear carrier shoulder straps with quick-release tab and e-doff shoulder cover shown.