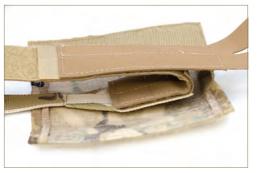

Fold toggle end of cummerbund quick-release tab over the corner of the cummerbund and attach to the front loop panel.

12 Completed assembly of cummerbund quick-release tab shown. The cummerbund and quick-release tab will be placed under JPC™ front carrier flap as shown.