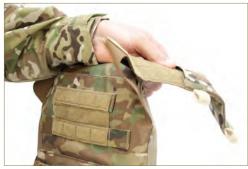

2 Mate shoulder quick-release tab on top side of front carrier shoulder strap as shown. The quick-release tab can be positioned farther down shoulder strap (closer to platebag) if higher ride height is required.