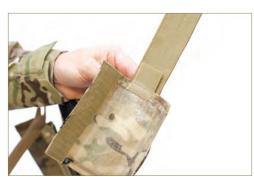

6 Correct mating of e-doff shoulder cover and rear carrier left shoulder strap shown.

Place front carrier quick-release assembly onto rear carrier e-doff shoulder cover as shown.

Correct placement of front and rear carrier shoulder straps with quick-release tab and e-doff shoulder cover shown.