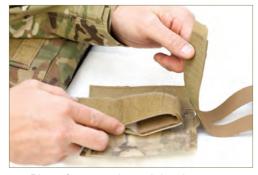

Close e-doff shoulder cover as shown.

Mate cummerbund quick-release tab diagonally on the back side (hook portion) of cummerbund as shown. The toggle end of the quick-release tab should lay towards the top corner of the cummerbund.

Fold toggle end of cummerbund quick-release tab over the corner of the cummerbund and attach to the front loop panel.

12 Completed assembly of cummerbund quick-release tab shown. The cummerbund and quick-release tab will be placed under JPC™ front carrier flap as shown.