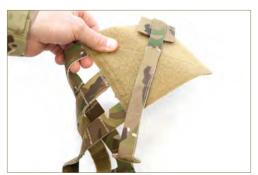

6 Correct mating of e-doff shoulder cover and rear carrier left shoulder strap shown.

Place front carrier quick-release assembly onto rear carrier e-doff shoulder cover as shown.

Correct placement of front and rear carrier shoulder straps with quick-release tab and e-doff shoulder cover shown.