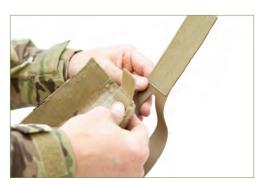

2 Mate shoulder quick-release tab on top side of front carrier shoulder strap as shown. The quick-release tab can be positioned farther down shoulder strap (closer to platebag) if higher ride height is required.

Fold shoulder strap and quick-release tab back over itself.

4 Pull quick-release toggle through opening in shoulder strap as shown to complete front carrier quick-release assembly.

5 Attach e-doff shoulder cover to rear carrier left shoulder strap by mating loop tab of e-doff shoulder cover to bottom edge of rear left shoulder strap hook panel.