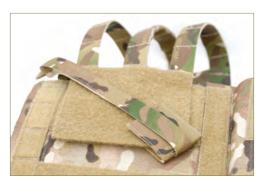

Close e-doff shoulder cover as shown.

Mate cummerbund quick-release tab diagonally on the back side (hook portion) of cummerbund as shown. The toggle end of the quick-release tab should lay towards the top corner of the cummerbund.

Fold toggle end of cummerbund quick-release tab over the corner of the cummerbund and attach to the front loop panel.

12 Completed assembly of cummerbund quick-release tab shown. The cummerbund and quick-release tab will be placed under JPC™ front carrier flap as shown.