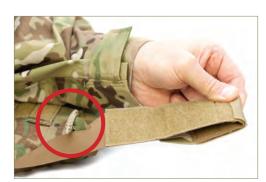

Fold shoulder strap and quick-release tab back over itself.

4 Pull quick-release toggle through opening in shoulder strap as shown to complete front carrier quick-release assembly.

5 Attach e-doff shoulder cover to rear carrier left shoulder strap by mating loop tab of e-doff shoulder cover to bottom edge of rear left shoulder strap hook panel.

6 Correct mating of e-doff shoulder cover and rear carrier left shoulder strap shown.

Place front carrier quick-release assembly onto rear carrier e-doff shoulder cover as shown.

Correct placement of front and rear carrier shoulder straps with quick-release tab and e-doff shoulder cover shown.