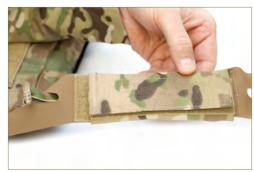

2 Mate shoulder quick-release tab on top side of front carrier shoulder strap as shown. The quick-release tab can be positioned farther down shoulder strap (closer to platebag) if higher ride height is required.

Fold shoulder strap and quick-release tab back over itself.

4 Pull quick-release toggle through opening in shoulder strap as shown to complete front carrier quick-release assembly.

5 Attach e-doff shoulder cover to rear carrier left shoulder strap by mating loop tab of e-doff shoulder cover to bottom edge of rear left shoulder strap hook panel.