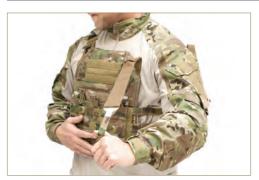

## **EMERGENCY DOFFING PROCEDURE**

To release shoulder, pull on shoulder quick-release tab. Shoulder strap will be pulled through opening in shoulder strap.

2 To release cummerbund, pull on cummerbund quick-release tab.
Cummerbund will pull out from under front carrier flap.